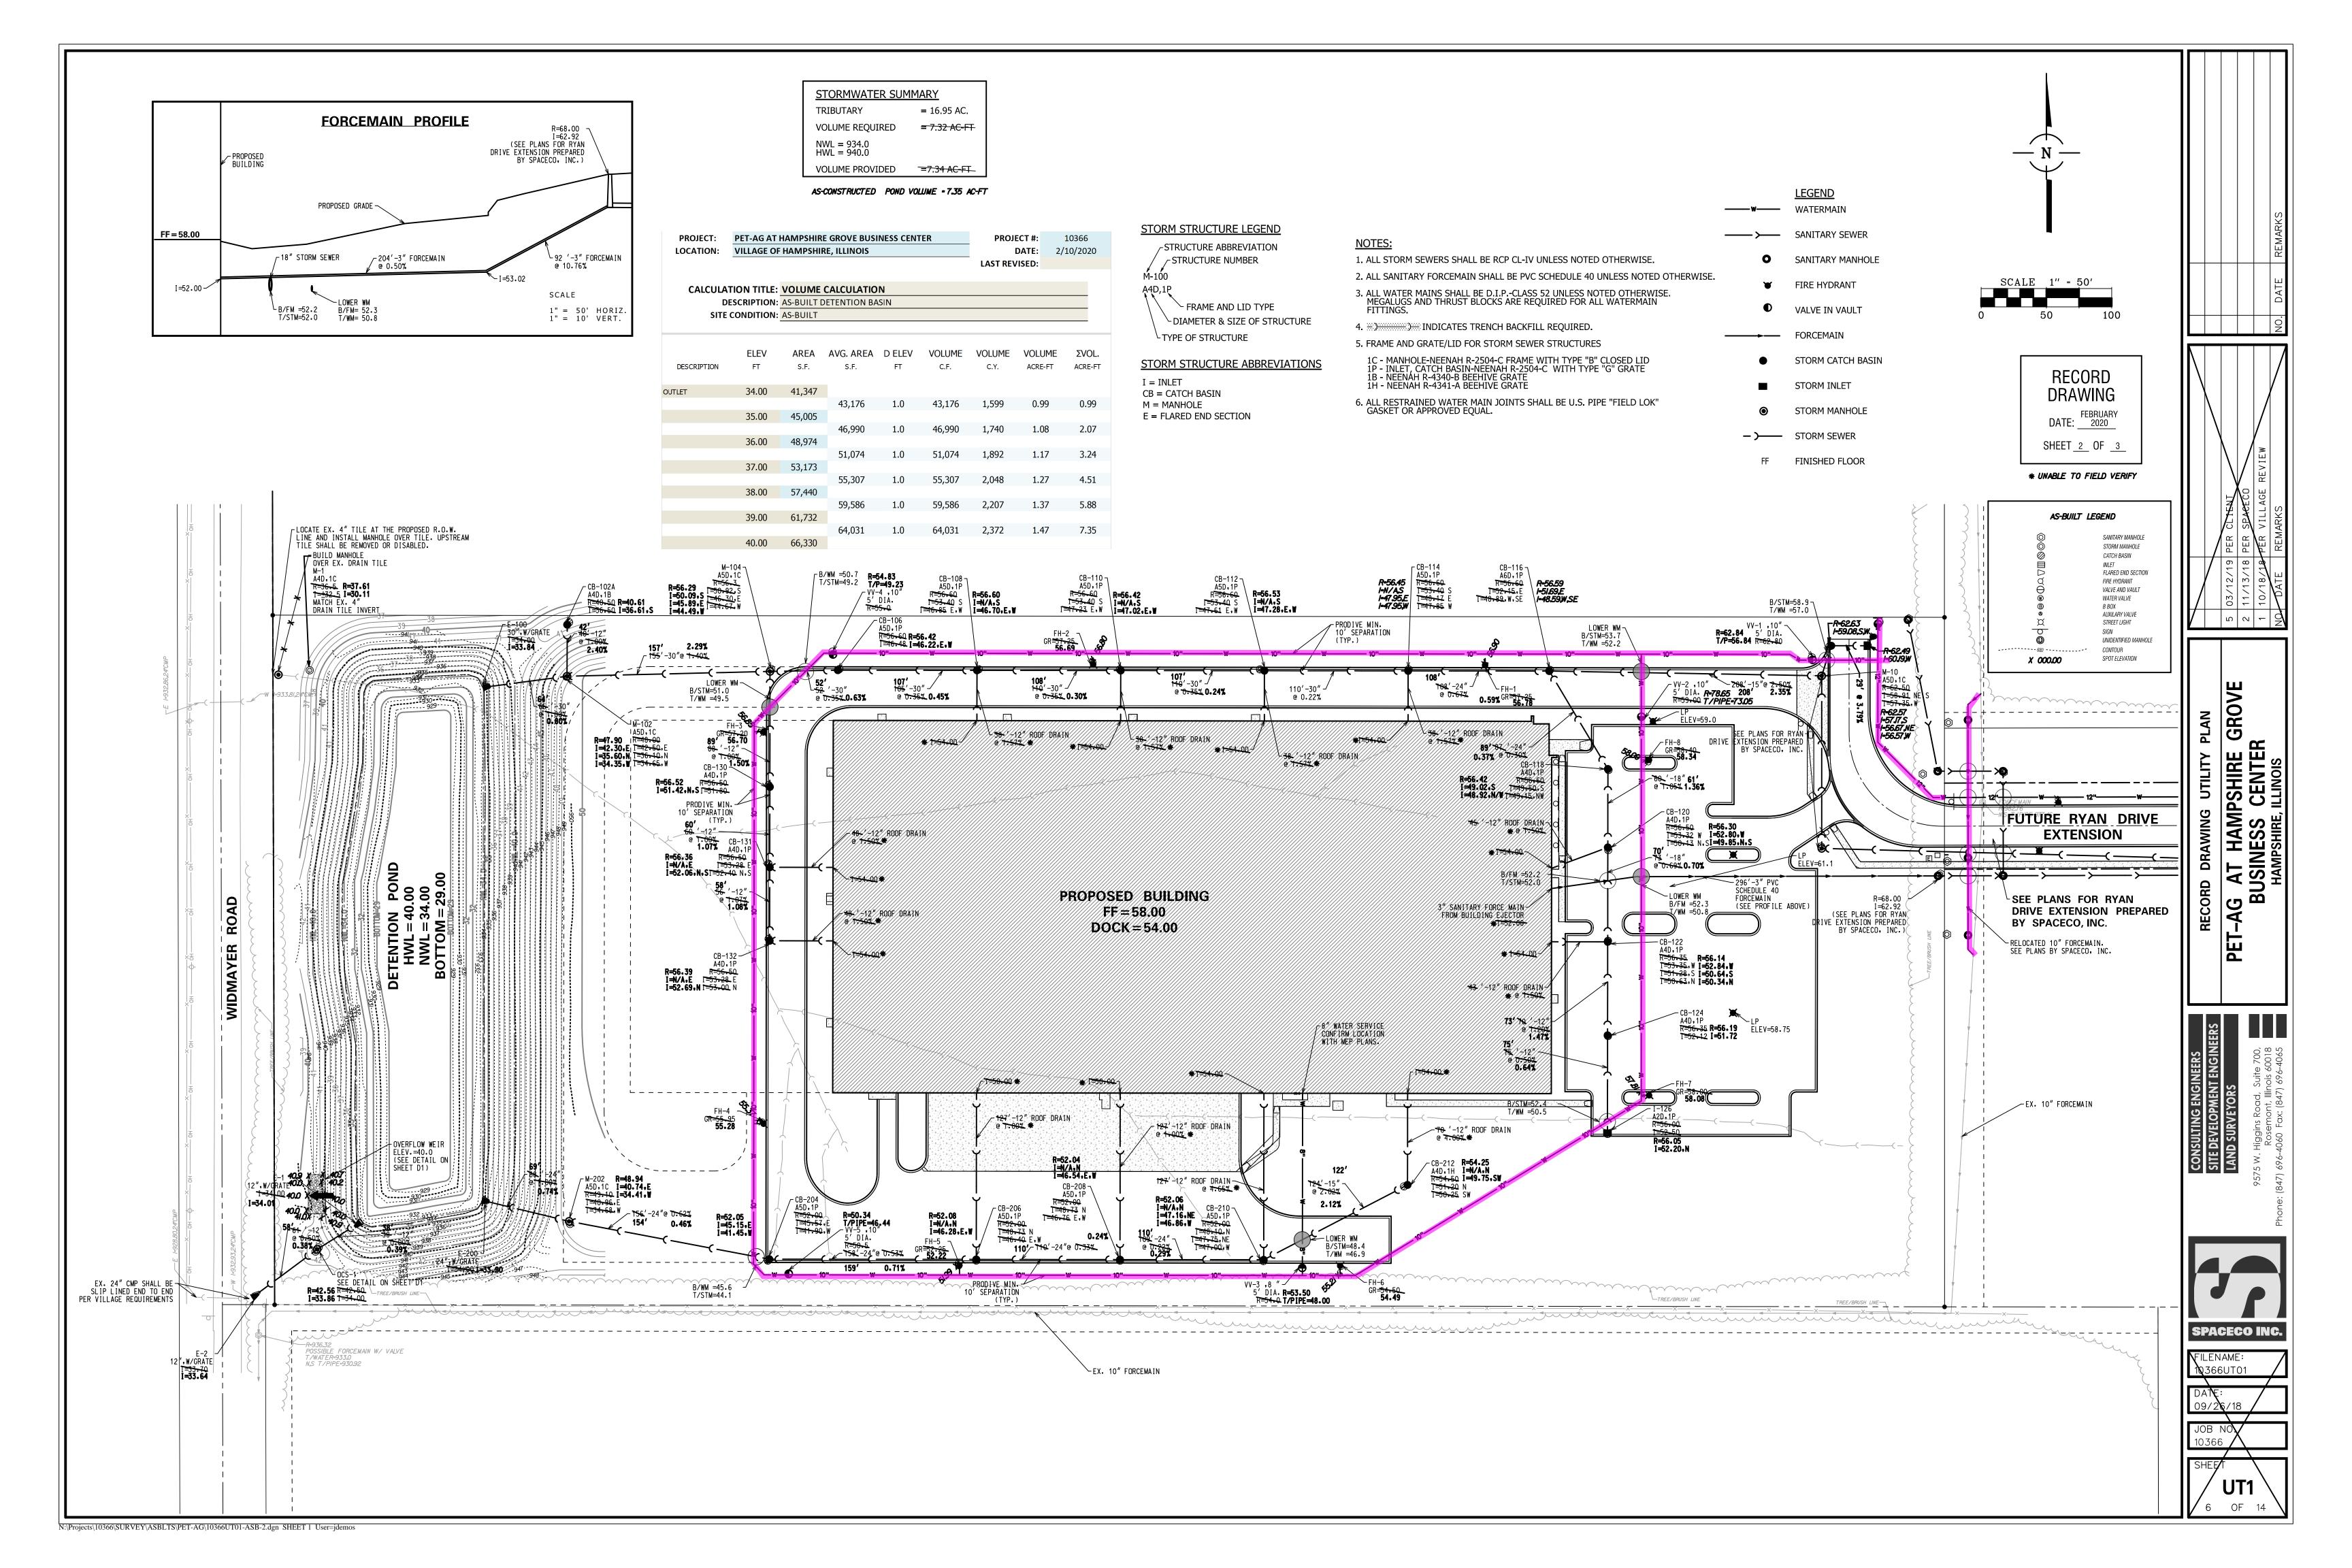

#### Background

Northern Builders has substantially completed the public improvements related to the PetAg project on Ryan Drive in the Village, including watermain, sanitary sewer main, streets, streetlights, sidewalks, and parkway trees. The Village Engineer has filed with the Village Clerk his Certificate for Acceptance of Public Improvements, dated August 27, 2020.

Section 1. The Village of Hampshire shall and does hereby accept the following public improvements constructed and located on private property or on public property or in the public right-of-way on or adjacent to the PetAg building at 180 Ryan Drive in the Village, as more specifically described on the Plat of Subdivision recorded as Doc. No. 2018K042581, and certain Plats of Dedication recorded as Doc. Nos. 2018K052582, 2018K052583, and 2018K052689, respectively, including but not limited to the following:

a) Street (Ryan Drive)

e) Sanitary Sewer Main

The Village shall and does hereby accept the Bill of Sale from the Section 2. current Owner of the property, dated September 3, 2020, granting, selling, transferring and delivering ownership of same to the Village. Northern Builders, Inc. has delivered to the Village Clerk a Section 3. maintenance bond, in the sum of \$48,963.45, issued by International Fidelity Insurance Company as Surety for Northern Builders, Inc. as Principal; and accordingly, the Village shall and hereby does release Bond No., 106924532, issued by International Fidelity Insurance Company as Surety for Northern Builders, Inc. as Principal. Any and all ordinances, resolutions, motions, or part(s) thereof, which are in conflict with the provisions of this Resolution, are to the extent of any such conflict, hereby superseded and waived. If any part of this Resolution shall be found to be invalid, such finding Section 5. shall not affect the validity of the remaining portions of this Resolution. This Resolution shall take effect upon its passage and approval as Section 6. provided by law. ADOPTED THIS DAY OF , 2020, by roll call vote as follows: AYES: NAYS: ABSTAIN: ABSENT: APPROVED THIS \_\_\_\_\_ DAY OF \_\_\_\_\_\_\_, 2020. Jeffrey R. Magnussen Village President ATTEST:

f) Water Main

g) Storm Sewer System

b) Sidewalks

Linda Vasquez Village Clerk

c) Street Lightsd) Parkway Tree