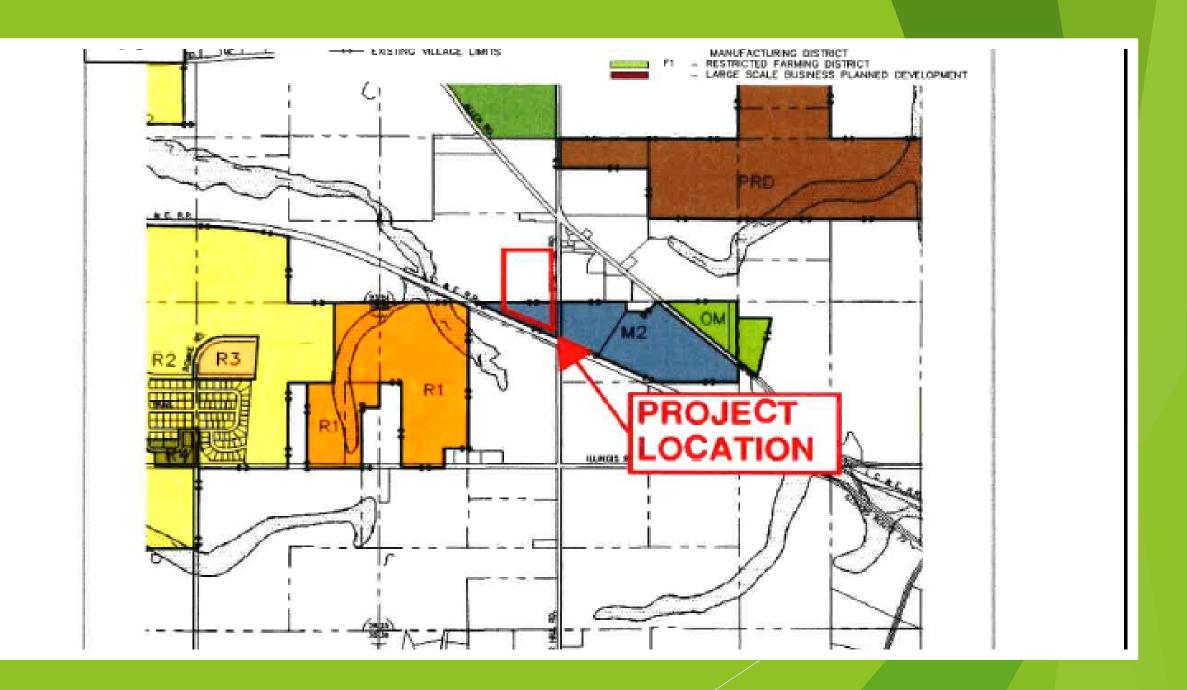

## Proposed Project

Company is contracted to purchase 188 acres on Brier Hill Road

- Construction and Demolition Recycling Facility on 18 acres directly attached to Brier Hill Road
  - ► The site would also contain the Company's corporate office and truck and equipment maintenance shop.