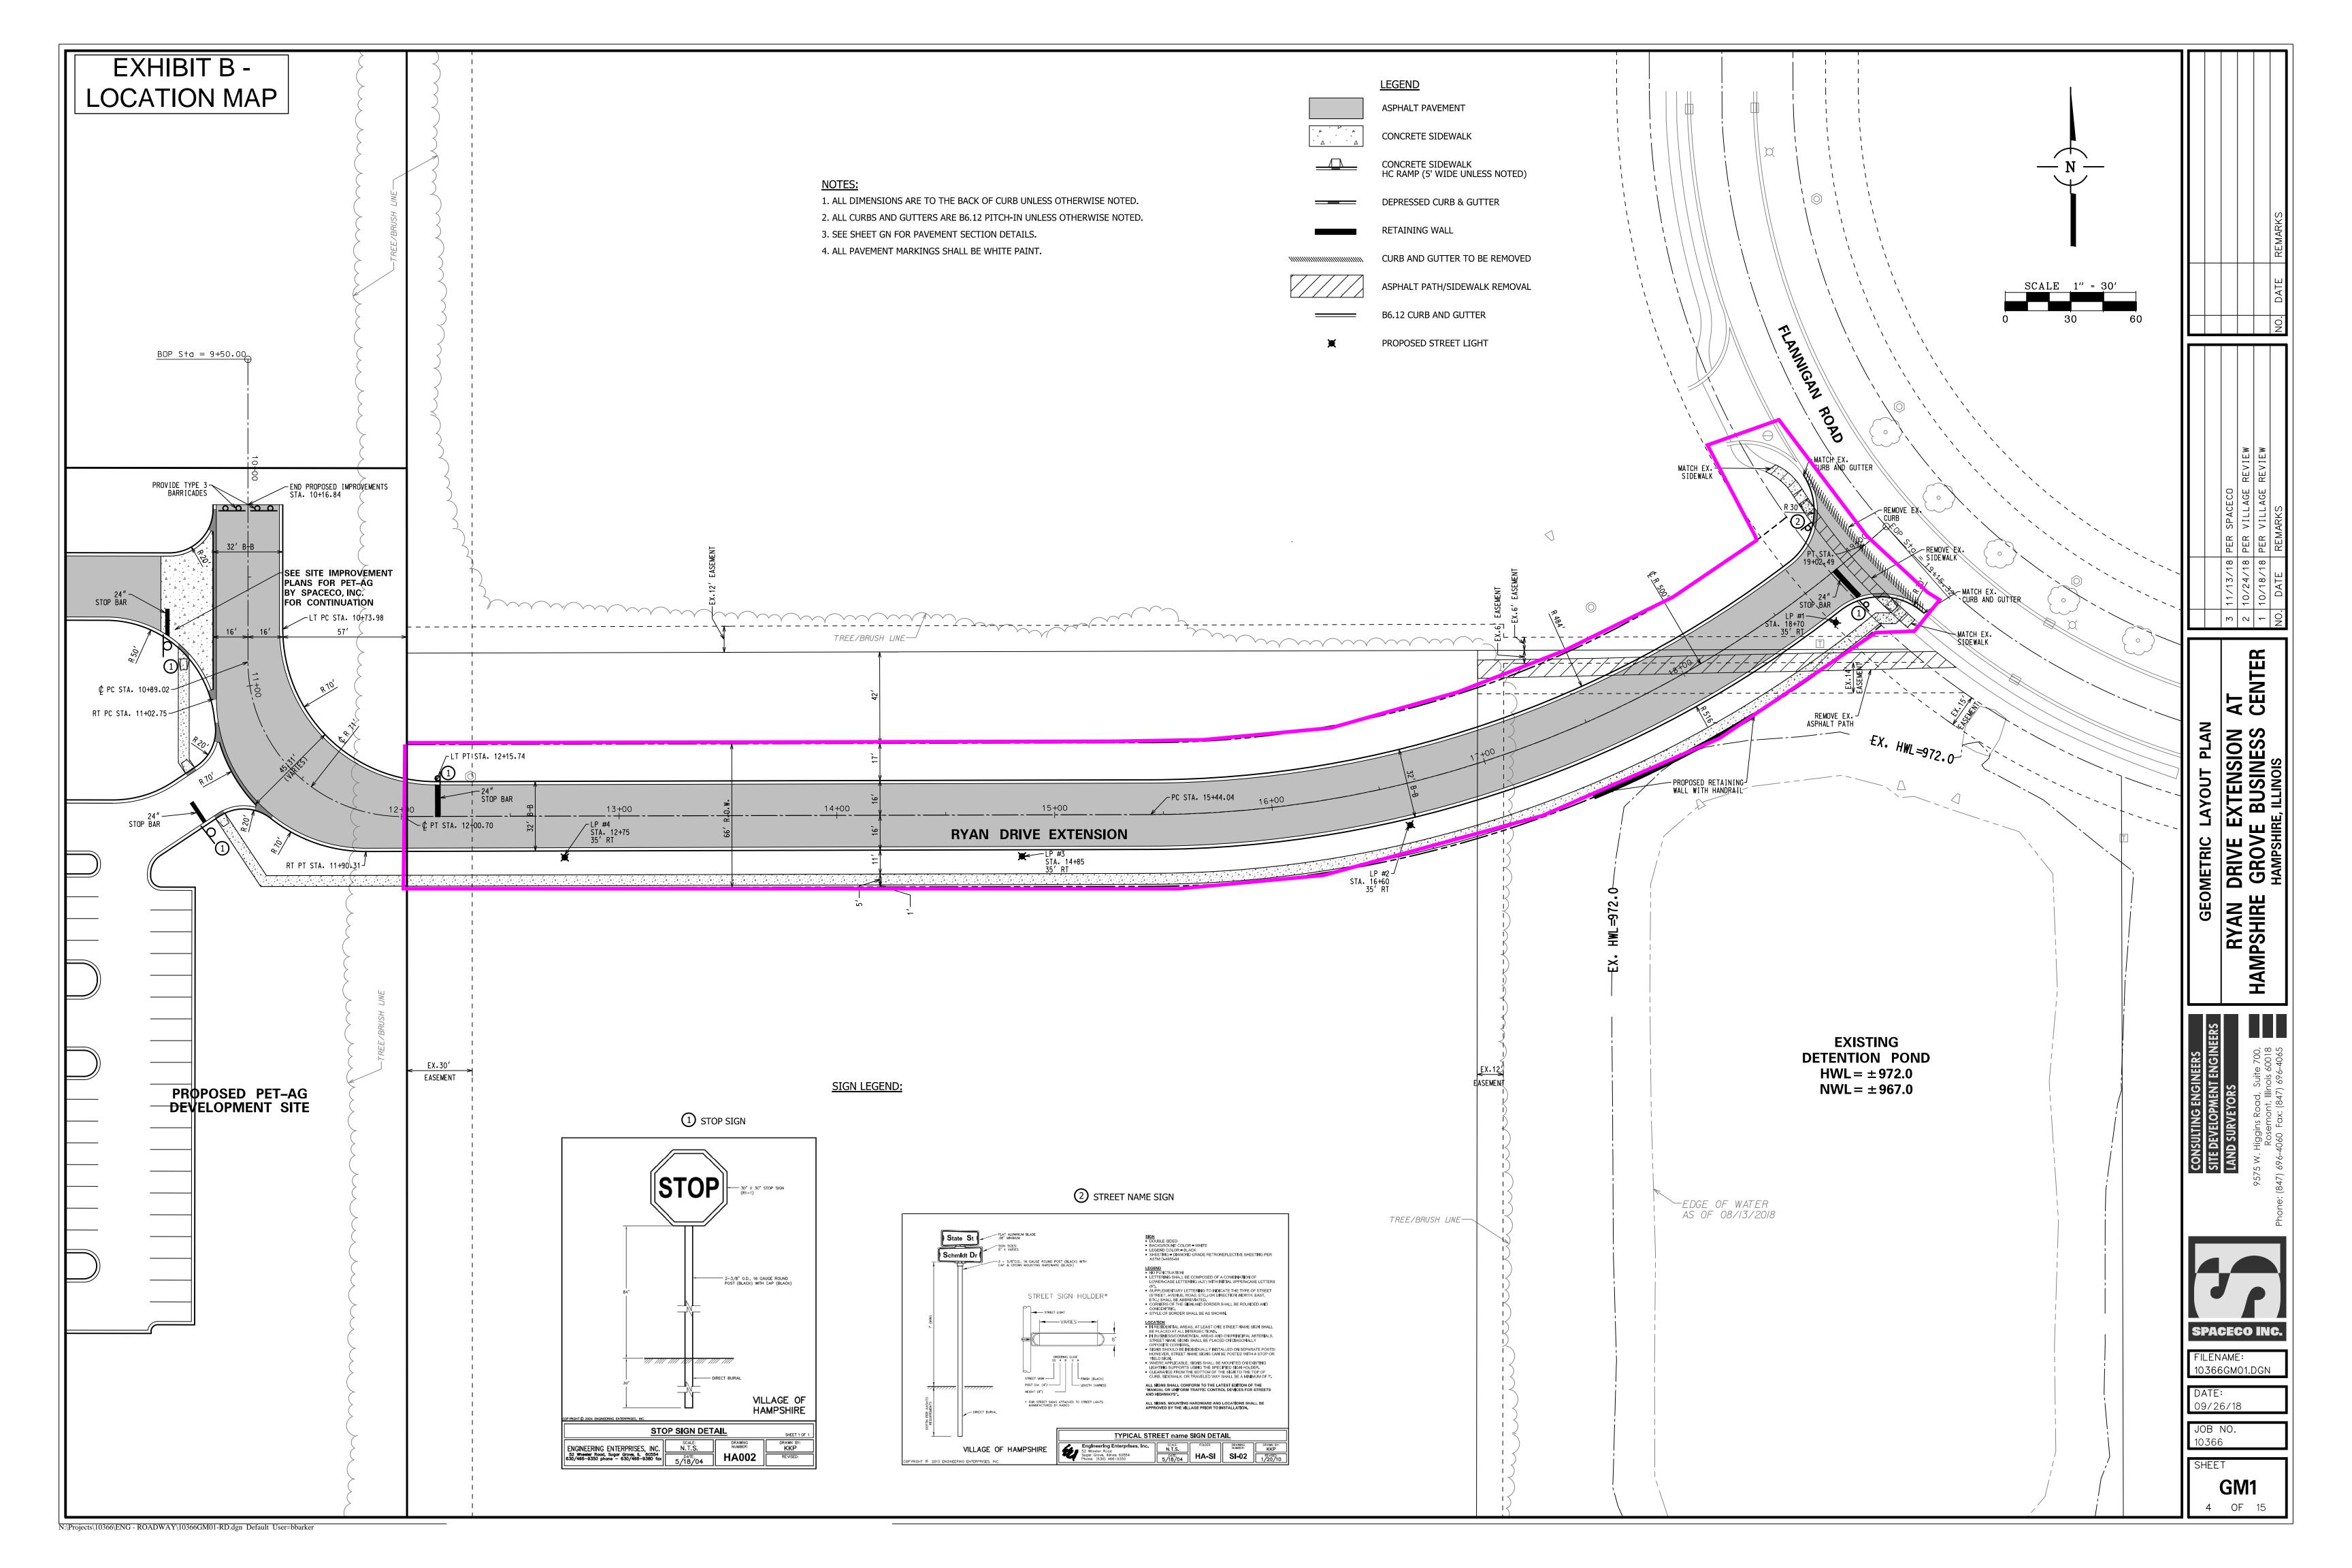

#### Background

Northern Builders has substantially completed the public improvements related to the PetAg project on Ryan Drive in the Village, including watermain, sanitary sewer main, streets, streetlights, sidewalks, and parkway trees. The Village Engineer has filed with the Village Clerk his Certificate for Acceptance of Public Improvements, dated August 27, 2020.

Section 1. The Village of Hampshire shall and does hereby accept the following public improvements constructed and located on private property or on public property or in the public right-of-way on or adjacent to the PetAg building at 180 Ryan Drive in the Village, as more specifically described on the Plat of Subdivision recorded as Doc. No. 2018K042581, and certain Plats of Dedication recorded as Doc. Nos. 2018K052582, 2018K052583, and 2018K052689, respectively, including but not limited to the following:

a) Street (Ryan Drive)

e) Sanitary Sewer Main

The Village shall and does hereby accept the Bill of Sale from the Section 2. current Owner of the property, dated September 3, 2020, granting, selling, transferring and delivering ownership of same to the Village. Northern Builders, Inc. has delivered to the Village Clerk a Section 3. maintenance bond, in the sum of \$48,963.45, issued by International Fidelity Insurance Company as Surety for Northern Builders, Inc. as Principal; and accordingly, the Village shall and hereby does release Bond No., 106924532, issued by International Fidelity Insurance Company as Surety for Northern Builders, Inc. as Principal. Any and all ordinances, resolutions, motions, or part(s) thereof, which are in conflict with the provisions of this Resolution, are to the extent of any such conflict, hereby superseded and waived. If any part of this Resolution shall be found to be invalid, such finding Section 5. shall not affect the validity of the remaining portions of this Resolution. This Resolution shall take effect upon its passage and approval as Section 6. provided by law. ADOPTED THIS DAY OF , 2020, by roll call vote as follows: AYES: NAYS: ABSTAIN: ABSENT: APPROVED THIS \_\_\_\_\_ DAY OF \_\_\_\_\_\_\_, 2020. Jeffrey R. Magnussen Village President ATTEST:

f) Water Main

g) Storm Sewer System

b) Sidewalks

Linda Vasquez Village Clerk

c) Street Lightsd) Parkway Tree

EXHIBIT A
RYAN DRIVE EXTENSION AT HAMPSHIRE GROVE BUSINESS CENTER
VILLAGE OF HAMPSHIRE

| UTILITIES                                  | UNIT  | QUANTITIY |
|--------------------------------------------|-------|-----------|
| DRAINAGE IMPROVEMENTS                      |       |           |
| 12" SEWER, RCP CL IV                       | FOOT  | 655       |
| 24" DIA. INLET                             | EACH  | 3         |
| 48" DIA CATCH BASIN                        | EACH  | 3         |
| 48" DIA MANHOLE                            | EACH  | 2         |
| 60" DIA MANHOLE                            | EACH  | 1         |
| 12" FLARED END SECTION                     | EACH  | 1         |
| SANITARY SEWER IMPROVEMENTS                |       |           |
| 8" SANTIARY SEWER, PVC SDR 26              | FOOT  | 300       |
| 8" SANITARY SEWER, PVC SDR 21              | FOOT  | 490       |
| SANITARY MANHOLE, 48" DIA                  | EACH  | 4         |
| BUILD MANHOEL OF EX. SEWER                 | EACH  | 1         |
| WATER MAIN CONSTRUCTION                    |       |           |
| 12" WATERMAIN, DIP CL 52                   | FOOT  | 845       |
| 12" PRESSURE CONNECTION IN VAULT           | EACH  | 1         |
| 12" VALVE IN VAULT                         | EACH  | 1         |
| FIRE HYDRANT                               | EACH  | 4         |
| ROADWAY IMPROVEMENTS                       |       |           |
| CURB AND GUTTER (B6.12)                    | LF    | 1,800     |
| CONCRETE SIDEWALK (5" OCC/4" AGG. BASE, CA | SQ FT | 4,345     |
| ADA RAMPS                                  | SQ FT | 110       |
| STREET LIGHTING                            | EACH  | 4         |
| PARKWAY TREES                              | EACH  | 40        |
| FORCEMAIN RELOCATION IMPROVEMENTS          |       |           |
| 10" PVC C-900 FORCEMAIN                    | LF    | 200       |
| CONNECT TO EXISTING FORCEMAIN              | EACH  | 2         |
| REMOVE EXISTING 10" FORCEMAIN              | LF    | 200       |
| REMOVE EXISTING AIR RELEASE VALVE          | EACH  | 1         |
| AIR RELEASE VALVE IN VAULT                 | EACH  | 2         |
| CLEAN OUT IN VAULT                         | EACH  | 1         |
| PUBLIC WATERMAIN IMPROVEMENTS              |       |           |
| 10" WATERMAIN, DIP CL 52                   | LF    | 2,360     |
| 10" VALVE IN VAULT                         | EACH  | 4         |
| FIRE HYDRANT                               | EACH  | 8         |

| ROADWAY    | UNIT | QUANTITY |
|------------|------|----------|
| RYAN DRIVE | FOOT | 700      |