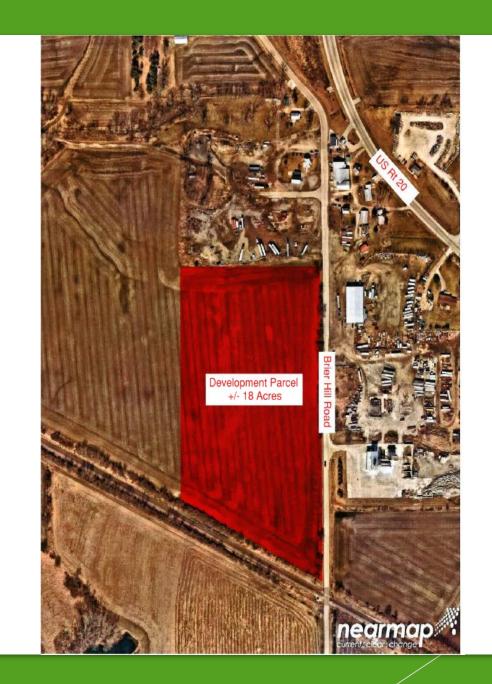

## Proposed Project

Company is contracted to purchase 188 acres on Brier Hill Road

- Construction and Demolition Recycling Facility on 18 acres directly attached to Brier Hill Road
  - ► The site would also contain the Company's corporate office and truck and equipment maintenance shop.