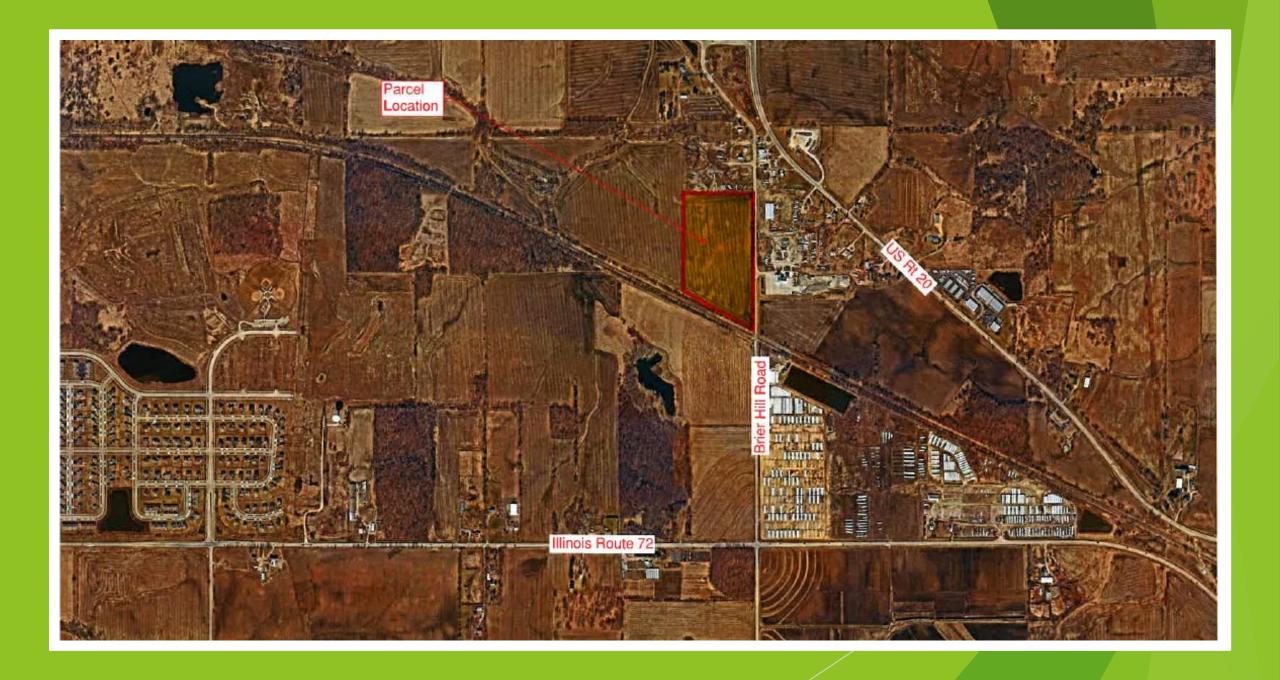

## Proposed Project

Company is contracted to purchase 188 acres on Brier Hill Road

- Construction and Demolition Recycling Facility on 18 acres directly attached to Brier Hill Road
  - ► The site would also contain the Company's corporate office and truck and equipment maintenance shop.